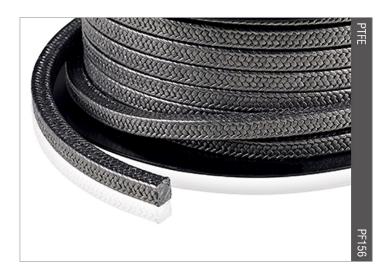

# ■ PTFE BRAID PACKING - TYPE PF156

# **Product's category**

Braid packing made of pure PTFE

#### **Characteristics**

Impregnated wire by wire with PTFE dispersion and realized with the diagonal weaving system, has a low coefficient of friction and is resistant to attacks caused by chemicals.